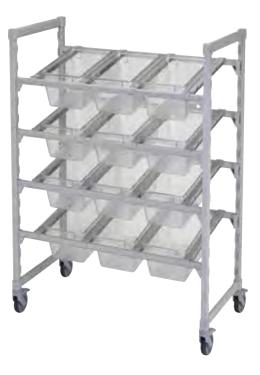

## **Premium Series Flex Station**

This versatile unit can serve as a convenient Grab and Go station, product merchandiser, or use for delivery staging area, utensil storage and much more.

Unit Includes: 2 factory assembled mobile post kits, 8 traverses, 36 angled divider bars (4 extra) 4 total locking casters and 24 identification tags. Assembly required.

Food pans, food boxes and other accessories sold separately.

| CODE                     | DESCRIPTION                    | DIMENSIONS<br>D x L x H* |
|--------------------------|--------------------------------|--------------------------|
| CPMU244867FXPKG          | Premium Series Flex Station    | 610 x 1220 x 1778 mm     |
| Color: Speckled Gray (48 | 80). Ships in 1 box. *Height i | ncludes casters.         |