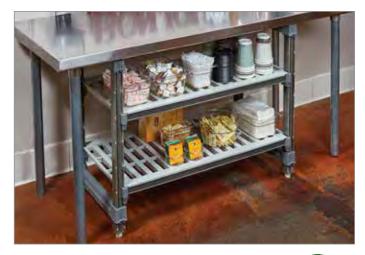

## Elements Series 2-Shelf Vented Undercounter Units

Create storage in underutilized or hard-to-reach undercounter areas. Ideal for storing condiments, to-go containers, and paper disposables.

Stationary units include 2 factory assembled stationary post kits, 4 stationary traverses, stationary traverse dovetails and shelf plates. Mobile units include 2 factory assembled mobile post kits, 4 mobile traverses, mobile traverse dovetails, shelf plates, and 4 premium swivel casters with total locking brake.

| CODE                           |                 | DIMENSIONS<br>D x L x H*  |
|--------------------------------|-----------------|---------------------------|
| Stationary Units               |                 |                           |
| ESU183630V2                    |                 | 460 x 915 x 765 mm        |
| ESU184830V2                    |                 | 460 x 1220 x 765          |
| Mobile Units                   |                 |                           |
| EMU142427V2                    |                 | 360 x 610 x 685           |
| EMU143627V2                    |                 | 360 x 915 x 685           |
| EMU144827V2                    |                 | 360 x 1220 x 685          |
| Color: Brushed Graphite (580). | Ships in 1 box. | *Height includes casters. |