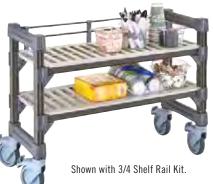

## Elements Series 2-Shelf Vented Undercounter Units

Create storage in underutilized or hard-to-reach undercounter areas. Ideal for storing condiments, to-go containers, and paper disposables.

Stationary units include 2 factory assembled stationary post kits, 4 stationary traverses, stationary traverse dovetails and shelf plates. Mobile units include 2 factory assembled mobile post kits, 4 mobile traverses, mobile traverse dovetails, shelf plates, and 4 premium swivel casters with total locking brake.

| CODE                           |                 | DIMENSIONS<br>D x L x H*  |
|--------------------------------|-----------------|---------------------------|
| Stationary Units               |                 |                           |
| ESU183630V2                    |                 | 460 x 915 x 765 mm        |
| ESU184830V2                    |                 | 460 x 1220 x 765          |
| Mobile Units                   |                 |                           |
| EMU142427V2                    |                 | 360 x 610 x 685           |
| EMU143627V2                    |                 | 360 x 915 x 685           |
| EMU144827V2                    |                 | 360 x 1220 x 685          |
| Color: Brushed Graphite (580). | Ships in 1 box. | *Height includes casters. |